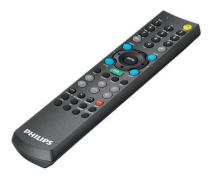

## IRT9090/01 Extended IR Programming Tool

Indoor lighting control accessories cover all the user interfaces, sensors, cables, dimmers and other accessories that can be used with our control systems or stand-alone with our lighting systems. The performance and capabilities of the products vary according to the system they are connected to.

## • Product Data

Full product code Order product name 871829174763500 IRT9090/01 Extended IR Programming Tool

EXTENDEDIRPROGRAMMIN

EAN/UPC - Product Order code Numerator - Quantity Per Pack Numerator - Packs per outer box Material Nr. (12NC) Net Weight (Piece)