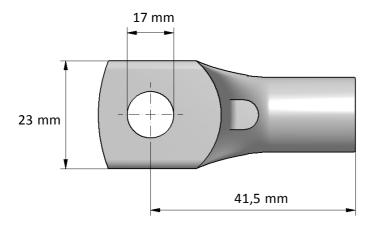

PK cable lug 35-16 Product name:

STK code: 5201144

Weight (g): 28,2 Wire size (mm<sup>2</sup>): 35

Nominal current (A): Nominal voltage (V): -

Installation: Crimping type tube connector