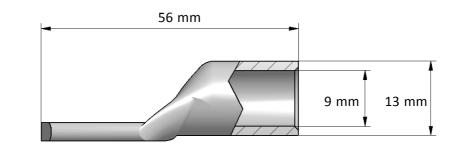

PK cable lug 35-16 Product name:

STK code: 5201144

Weight (g): 28,2 Wire size (mm<sup>2</sup>): 35

Nominal current (A): Nominal voltage (V): -

Installation: Crimping type tube connector