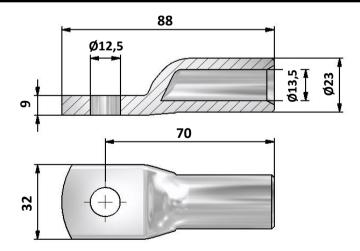

| Product data                    |                        |           |     |          |         |          |               |  |
|---------------------------------|------------------------|-----------|-----|----------|---------|----------|---------------|--|
| Product code                    | VB01-0060              | VB01-0060 |     | STK-code | 5202355 | EAN-code | 6410052023553 |  |
| Product name                    | OLA Al-lug 95 mm²- Ø12 |           |     |          |         |          |               |  |
| Technical data                  |                        |           |     |          |         |          |               |  |
| Cable material                  |                        | Al        |     |          |         |          |               |  |
| Nominal cross section for cable |                        | 95        | mm² |          |         |          |               |  |
| Weight                          |                        | 58        | g   |          |         |          |               |  |
|                                 |                        |           |     |          |         |          |               |  |
|                                 |                        |           |     |          |         | mos SV   |               |  |
|                                 |                        |           |     |          | 4       | -        |               |  |
|                                 |                        |           |     |          |         |          |               |  |
|                                 |                        |           |     |          | / 0     |          |               |  |
|                                 |                        |           |     |          | 4       |          |               |  |
|                                 |                        |           |     |          |         |          |               |  |
|                                 |                        |           |     |          |         |          | VCE           |  |
|                                 |                        |           |     |          |         |          | RoHS          |  |
| Standards                       |                        | -         |     |          |         |          |               |  |
| Material/ Coating               |                        | Aluminium |     |          |         |          |               |  |
| Mounting/ Connect               | ion                    | Crimping  |     |          |         |          |               |  |
| Description                     | _                      |           |     |          |         |          |               |  |

## Drawing

| Package     |     |              |     |             |      |  |  |  |  |  |
|-------------|-----|--------------|-----|-------------|------|--|--|--|--|--|
| Package     | Bag | pcs/ package | 3   | Weight [Kg] | 0,18 |  |  |  |  |  |
|             |     |              |     |             |      |  |  |  |  |  |
| Length [mm] | 25  | Width [mm]   | 140 | Height [mm] | 125  |  |  |  |  |  |