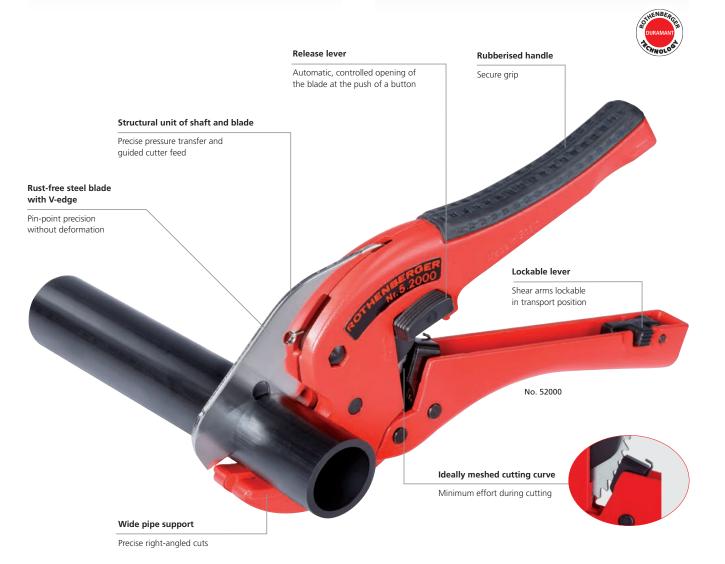

### **KEY FEATURES**

- Minimum effort during cutting
- Precise right-angled cuts
- Pin-point precision without deformation
- Precise pressure transfer and guided cutter feed
- Automatic, controlled opening of the blade at the push of a button

#### **KEY FEATURES**

- Secure grip with the rubberised handles
- Shear arms lockable in transport position