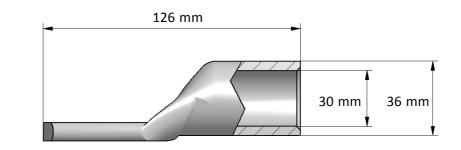

PK cable lug 400-24 Product name:

STK code: 5201186

Weight (g): 314,6 Wire size (mm<sup>2</sup>): 400

Nominal current (A): Nominal voltage (V): -

Installation: Crimping type tube connector

## **Product description**

Ouneva copper cable lugs are designed for connecting copper cables, coils and busbars. The lugs are manufactured of 99,9% pure copper and electrolytically coated by tin. Cable lugs are also compatible with PEX cables. Installation of the cable lugs can be performed by the most basic crimping tools.