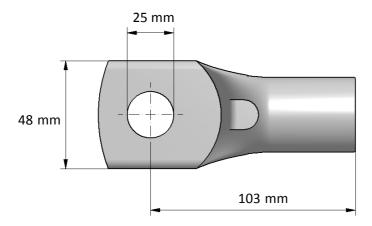

PK cable lug 400-24 Product name:

STK code: 5201186

Weight (g): 314,6 Wire size (mm<sup>2</sup>): 400

Nominal current (A): Nominal voltage (V): -

Installation: Crimping type tube connector

## **Product description**

Ouneva copper cable lugs are designed for connecting copper cables, coils and busbars. The lugs are manufactured of 99,9% pure copper and electrolytically coated by tin. Cable lugs are also compatible with PEX cables. Installation of the cable lugs can be performed by the most basic crimping tools.