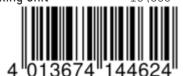

## INFORMATION

| Product name          |  |
|-----------------------|--|
| Part No.              |  |
| EAN-Code              |  |
| Customs tariff number |  |
| Product content       |  |
|                       |  |

Powerline 4.2 Pro 1001-0079 4013674144624 85044055900 Powerline 4.2 Pro, mains adapter, operating instructions: Product Packing + Product Packing Unit 130 × 80 × 31 mm / 260 g 185 × 137 × 58 mm / 421 g 16 (390 × 294 × 262 mm)