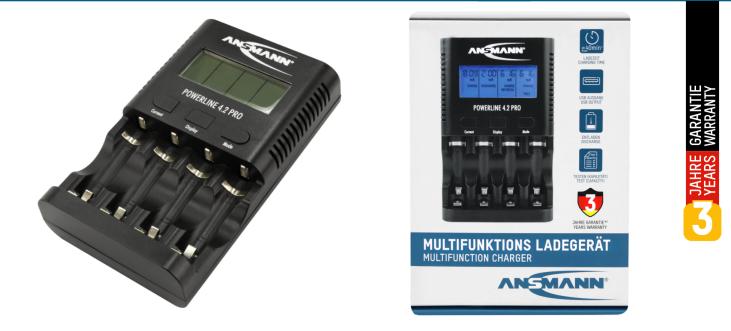

## **ANSMANN** Powerline 4.2 Pro

- Charger for 1-4 AAA or AA rechargeable batteries incl. 1 USB charge output (5V / 1000mA)
- Suitable for NiMH rechargeable batteries
- Charge current can be individually set for each charge bay: 400mA, 600mA, 800mA when charging 1-4 rechargeable batteries 400mA, 600mA, 800mA, 1500mA, 1800mA when charging 1-2 rechargeable batteries
- Individually selectable charge program for each charge bay: CHARGE, DISCHARGE (Discharge Charge), REFRESH (Repeated discharging and charging to revitalise old rechargeable batteries), TEST (Charge discharge to determine capacity - charge)
- Simple identification of the respective selected charge program via the LCD display
- Microcontroller-controlled charging and monitoring of the charge status of each rechargeable battery.
- Individual call-up of the following parameters: Voltage (V) / Capacity (mAh/Ah) / Time (hh:mm) / Current (mA)
- Multiple overload protection for each rechargeable battery and automatic termination of the charge process
- Pulse maintenance charging & reverse polarity protection

Powerline 4.2 Pro 1001-0079 4013674144624 85044055900 Powerline 4.2 Pro, mains adapter, operating instructions: Product Packing + Product Packing Unit 130 × 80 × 31 mm / 260 g 185 × 137 × 58 mm / 421 g 16 (390 × 294 × 262 mm)