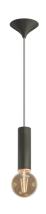

## Cord Series

Configuration code: CP1M-ST302-SGR403-AWH401-FWH01-F300-CCANCHER-CGR403-N

| Model                  | Cords Medium                                                       |
|------------------------|--------------------------------------------------------------------|
| Texture                | T302 Woven Oval                                                    |
| Shade Color            | GR403 Satin Dark Grey (7043)                                       |
| Accent                 | Satin White                                                        |
| Cable color            | Braided White                                                      |
| Mounting               | Canopy in Shade Color                                              |
| CCANCHER               | CCANCHER                                                           |
| Cord length            | F300                                                               |
| Lamp                   | No Bulb (N) (max 8 W, LED only) Lampshade is supplied without lamp |
| Fitting:               | E27                                                                |
| Cable length           | 300 cm                                                             |
| Includes strain relief | Yes                                                                |
| Certification          | CE                                                                 |
| Glow wire test         | 650 degrees Celcius                                                |
| Warranty               | 2 years                                                            |
| IP Rating              | IP20                                                               |
| IK Rating              | IK02                                                               |
|                        |                                                                    |