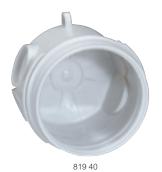

| 50 | 819 40 | Box for concrete walls One-gang box For mounting - in wooden casing alone, - with blanking cover Cat.No 819 72 Fixing of screw or claw-mounting wiring accessories with ring Cat.No 819 60 Can be combined side by side with cover Cat.No 819 71 (consult us) |
|----|--------|---------------------------------------------------------------------------------------------------------------------------------------------------------------------------------------------------------------------------------------------------------------|
| 20 | 819 72 | Cover for concrete boxes Installation/blanking cover used for installation on wooden casing or for blanking in back to back mounting                                                                                                                          |
| 20 | 819 60 | Ring Ø64 mm ring for 1-gang box Cat.No 819 40 Supplied with screws For mounting equipment using screws                                                                                                                                                        |