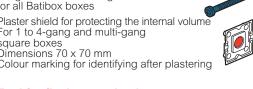

|    |        | Equipment accessories                                                                                                                                                           |  |
|----|--------|---------------------------------------------------------------------------------------------------------------------------------------------------------------------------------|--|
| 20 | 801 97 | Long screw Ø3 mm length 40 mm for all Batibox boxes                                                                                                                             |  |
| 10 | 801 99 | Plaster shield for protecting the internal volume<br>For 1 to 4-gang and multi-gang<br>square boxes<br>Dimensions 70 x 70 mm<br>Colour marking for identifying after plastering |  |