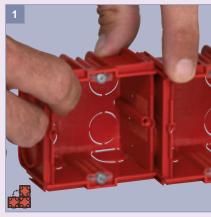

Horizontal or vertical joining of 1 gang boxes (Cat.No 801 41)

The sides can be removed before or after joining

The screws are supplied with protection cap (against plaster)

Protection cover (Cat.No 801 99) Colour marking for identifying after plastering