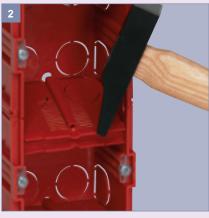

Horizontal or vertical joining of 1 gang boxes (Cat.No 801 41)

The sides can be removed before or after joining

The screws are supplied with protection cap (against plaster)

Protection cover (Cat.No 801 99) Colour marking for identifying after plastering