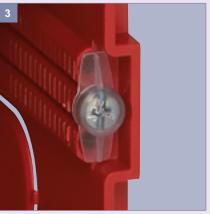

Horizontal or vertical joining of 1 gang boxes (Cat.No 801 41)

The sides can be removed before or after joining

The screws are supplied with protection cap (against plaster)

Protection cover (Cat.No 801 99) Colour marking for identifying after plastering