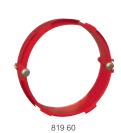

| 50 | 819 40 | Box for concrete walls One-gang box For mounting - in wooden casing alone, - with blanking cover Cat.No 819 72 Fixing of screw or claw-mounting wiring accessories with ring Cat.No 819 60 Can be combined side by side with cover Cat.No 819 71 (consult us) |
|----|--------|---------------------------------------------------------------------------------------------------------------------------------------------------------------------------------------------------------------------------------------------------------------|
| 20 | 819 72 | Cover for concrete boxes Installation/blanking cover used for installation on wooden casing or for blanking in back to back mounting                                                                                                                          |
| 20 | 819 60 | Ring Ø64 mm ring for 1-gang box Cat.No 819 40 Supplied with screws For mounting equipment using screws                                                                                                                                                        |