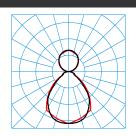

#### Optical system

With direct/indirect light distribution. Glare evaluation according to UGR rating (EN 12464-1) < 16. Suitable for VDU workstations according to EN 12464-1 via limited luminance L  $\leq$  3000 cd/ $^2$  for beam angle above 65° all-round.