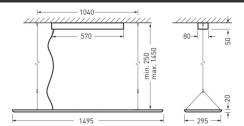

#### Mounting methods

Y wire suspension for suspension lengths to: 1450 mm. Y-wire suspension and electric connection cable included in scope of supply.

## Luminaire body

Luminaire body of extruded aluminium profile. Surface coated white (RAL 9016). Dimensions (L x W): 1495 mm x 295 mm, luminaire height 20 mm. Safety class (EN 61140): I, protection rating (DIN EN 60529): IP20, impact resistance level in accordance with IEC 62262: IK02, testing temperature of wire glow test in accordance with IEC 60695-2-11: 650 °C. Weight: 5,8 kg.