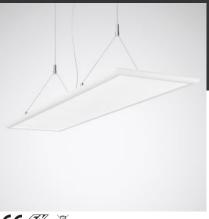

## Luminaire type

LED suspended luminaire with translucent PMMA cover. Suspended luminaire for single luminaire applications.

#### Mounting methods

Y wire suspension for suspension lengths to: 1450 mm. Y-wire suspension and electric connection cable included in scope of supply.