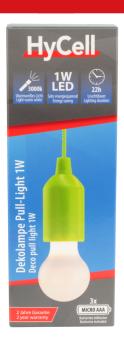

## HyCell Pull-Light PL1W green

- Universal decorative lamp can be used all over
- Cordless LED bulb with cord pull-switch
- 100cm cord can be adjusted to suit individual installation situation
- Compact, handy and light
- ABS- plastic housing and PP lamp head
- Durable LED technology
- Warm white LED
- 55mm diameter / 160mm height
- Weight: 50g without batteries
- Incl. 3x AAA batteries
- Display with 8 units
- Run time: 22h

## INFORMATION

Product name Pull-Light PL1W green Part No. 1600-0175
EAN-Code 4013674119271
Customs tariff number 85131000000

Product content Pull-Light PL1W green, 3 AAA

batteries

Product Packing + Product Packing Unit 160 × 55 × 55 mm / 50 g 57 × 57 × 160 mm / 90 g 8 (126 × 242 × 171 mm)