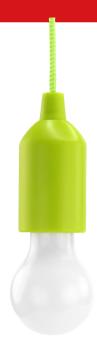

## HyCell Pull-Light PL1W green

- Universal decorative lamp can be used all over
- Cordless LED bulb with cord pull-switch
- 100cm cord can be adjusted to suit individual installation situation
- Compact, handy and light
- ABS- plastic housing and PP lamp head
- Durable LED technology
- Warm white LED
- 55mm diameter / 160mm height
- Weight: 50g without batteries
- Incl. 3x AAA batteries
- Display with 8 units
- Run time: 22h