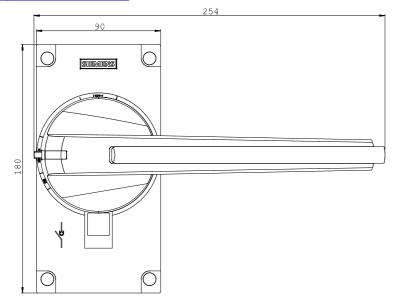

| Dimensions and weights: |    |       |  |
|-------------------------|----|-------|--|
| Height                  | mm | 180   |  |
| Width                   | mm | 254   |  |
| Depth                   | mm | 140.5 |  |
| Net weight              | g  | 822   |  |