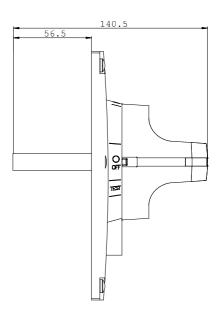

| Dimensions and weights: |    |       |  |
|-------------------------|----|-------|--|
| Height                  | mm | 180   |  |
| Width                   | mm | 254   |  |
| Depth                   | mm | 140.5 |  |
| Net weight              | g  | 822   |  |