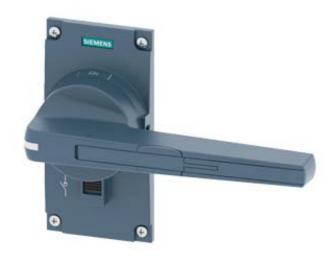

# **SIEMENS**

Product data sheet 3KD9501-1

ACCESSORY FOR 3KD FRAME SIZE 5 DIRECT HANDLE GREY STANDARD VERSION LOCKABLE IN OFF WITH UP TO 3 PADLOCKS

Similar to image

| General technical details:                                                      |     |                            |  |
|---------------------------------------------------------------------------------|-----|----------------------------|--|
| product brand name                                                              |     | SENTRON                    |  |
| Design of the product                                                           |     | direct drive               |  |
| Type of the driving mechanism                                                   |     | MANUAL OPERATING MECHANISM |  |
| Color / of the activation element                                               |     | gray                       |  |
| Product equipment                                                               |     |                            |  |
| • interlock                                                                     |     | Yes                        |  |
| can be locked in OFF position                                                   |     | Yes                        |  |
| Size for modular installation devices / suitable for DIN 43880 control cabinets |     | No                         |  |
| Torque / of the rotary actuator / rated value                                   | N⋅m | 55                         |  |
| Length / of the slider for manual operation                                     | mm  | 200                        |  |
| Delivery status / factory fitted with cover frame                               |     | Yes                        |  |