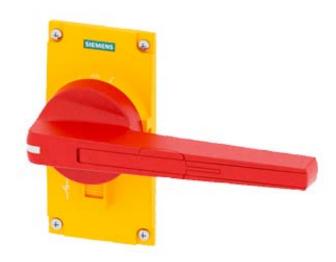

# **SIEMENS**

Product data sheet 3KD9501-2

ACCESSORY FOR 3KD FRAME SIZE 5 DIRECT HANDLE RED/YELLOW STANDARD VERSION LOCKABLE IN OFF WITH UP TO 3 PADLOCKS

Similar to image

| General technical details:                                                      |     |                            |  |
|---------------------------------------------------------------------------------|-----|----------------------------|--|
| product brand name                                                              |     | SENTRON                    |  |
| Design of the product                                                           |     | direct drive               |  |
| Type of the driving mechanism                                                   |     | MANUAL OPERATING MECHANISM |  |
| Product equipment                                                               |     |                            |  |
| • interlock                                                                     |     | Yes                        |  |
| • can be locked in OFF position                                                 |     | Yes                        |  |
| Size for modular installation devices / suitable for DIN 43880 control cabinets |     | No                         |  |
| Torque / of the rotary actuator / rated value                                   | N⋅m | 55                         |  |
| Length / of the slider for manual operation                                     | mm  | 200                        |  |
| Delivery status / factory fitted with cover frame                               |     | Yes                        |  |