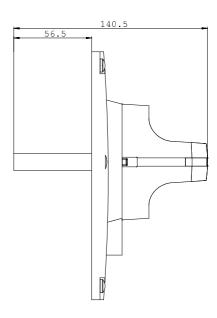

| Dimensions and weights: |    |       |
|-------------------------|----|-------|
| Height                  | mm | 180   |
| Width                   | mm | 254   |
| Depth                   | mm | 140.5 |
| Net weight              | g  | 822   |