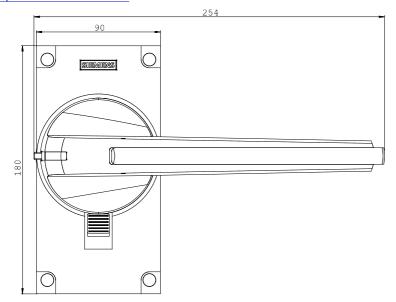

| Dimensions and weights: |    |       |
|-------------------------|----|-------|
| Height                  | mm | 180   |
| Width                   | mm | 254   |
| Depth                   | mm | 140.5 |
| Net weight              | g  | 822   |