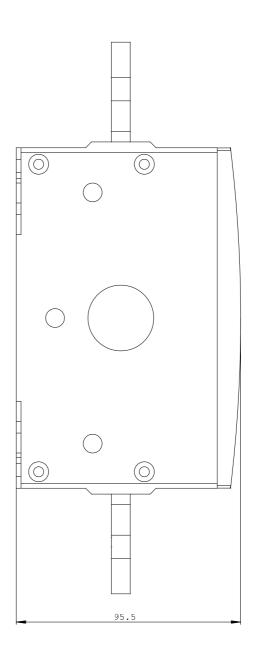

# **SIEMENS**

Product data sheet 3KD9406-7

ACCESSORY FOR 3KD FRAME SIZE 4 N/PE TERMINAL WITH PERMANENT JUMPER FLAT TERMINAL

Similar to image

| General technical details: |    |         |
|----------------------------|----|---------|
| product brand name         |    | SENTRON |
| Dimensions and weights:    |    |         |
| Height                     | mm | 235     |
| Width                      | mm | 63.6    |
| Depth                      | mm | 95.5    |
| Net weight                 | g  | 1,307   |