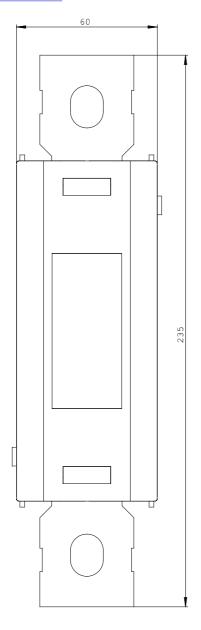

# **SIEMENS**

Product data sheet 3KD9406-7

ACCESSORY FOR 3KD FRAME SIZE 4 N/PE TERMINAL WITH PERMANENT JUMPER FLAT TERMINAL

Similar to image

| General technical details: |    |         |
|----------------------------|----|---------|
| product brand name         |    | SENTRON |
| Dimensions and weights:    |    |         |
| Height                     | mm | 235     |
| Width                      | mm | 63.6    |
| Depth                      | mm | 95.5    |
| Net weight                 | g  | 1,307   |