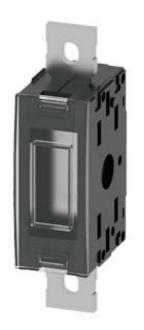

# **SIEMENS**

Product data sheet 3KD9406-7

ACCESSORY FOR 3KD FRAME SIZE 4 N/PE TERMINAL WITH PERMANENT JUMPER FLAT TERMINAL

Similar to image

| General technical details: |    |         |
|----------------------------|----|---------|
| product brand name         |    | SENTRON |
| Dimensions and weights:    |    |         |
| Height                     | mm | 235     |
| Width                      | mm | 63.6    |
| Depth                      | mm | 95.5    |
| Net weight                 | g  | 1,307   |