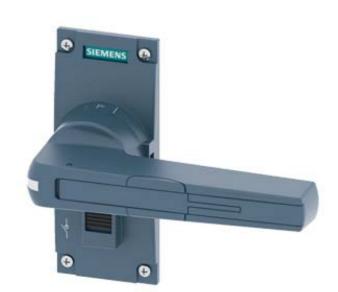

# **SIEMENS**

Product data sheet 3KD9401-1

ACCESSORY FOR 3KD FRAME SIZE 4 DIRECT HANDLE GREY STANDARD VERSION LOCKABLE IN OFF WITH UP TO 3 PADLOCKS

Similar to image

| General technical details:                                                      |     |                            |  |
|---------------------------------------------------------------------------------|-----|----------------------------|--|
| product brand name                                                              |     | SENTRON                    |  |
| Design of the product                                                           |     | direct drive               |  |
| Type of the driving mechanism                                                   |     | MANUAL OPERATING MECHANISM |  |
| Color / of the activation element                                               |     | gray                       |  |
| Product equipment                                                               |     |                            |  |
| • interlock                                                                     |     | Yes                        |  |
| can be locked in OFF position                                                   |     | Yes                        |  |
| Size for modular installation devices / suitable for DIN 43880 control cabinets |     | No                         |  |
| Torque / of the rotary actuator / rated value                                   | N⋅m | 25                         |  |
| Length / of the slider for manual operation                                     | mm  | 140                        |  |
| Delivery status / factory fitted with cover frame                               |     | Yes                        |  |