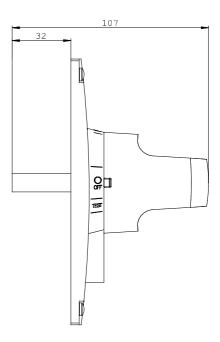

| Dimensions and weights: |    |     |  |
|-------------------------|----|-----|--|
| Height                  | mm | 145 |  |
| Width                   | mm | 177 |  |
| Depth                   | mm | 107 |  |
| Net weight              | g  | 535 |  |