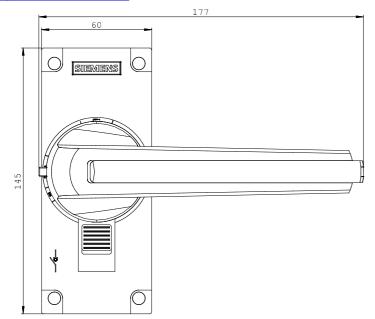

| Dimensions and weights: |    |     |  |
|-------------------------|----|-----|--|
| Height                  | mm | 145 |  |
| Width                   | mm | 177 |  |
| Depth                   | mm | 107 |  |
| Net weight              | g  | 535 |  |