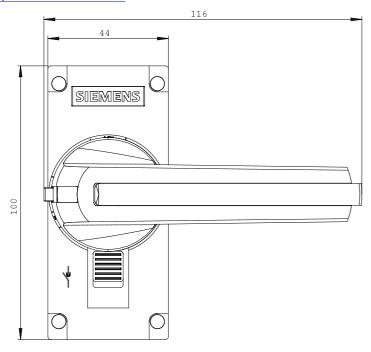

# 3KD9301-1

Similar to image

| General technical details:                                                      |     |                            |
|---------------------------------------------------------------------------------|-----|----------------------------|
| product brand name                                                              |     | SENTRON                    |
| Design of the product                                                           |     | direct drive               |
| Type of the driving mechanism                                                   |     | MANUAL OPERATING MECHANISM |
| Color / of the activation element                                               |     | gray                       |
| Product equipment                                                               | _   |                            |
| interlock                                                                       |     | Yes                        |
| can be locked in OFF position                                                   |     | Yes                        |
| Size for modular installation devices / suitable for DIN 43880 control cabinets |     | No                         |
| Torque / of the rotary actuator / rated value                                   | N∙m | 9                          |
| Length / of the slider for manual operation                                     | mm  | 89                         |
| Delivery status / factory fitted with cover frame                               |     | Yes                        |
| Dimensions and weights:                                                         |     |                            |
| Height                                                                          | mm  | 100                        |
| Width                                                                           | mm  | 116                        |
| Depth                                                                           | mm  | 77                         |
| Net weight                                                                      | g   | 337                        |