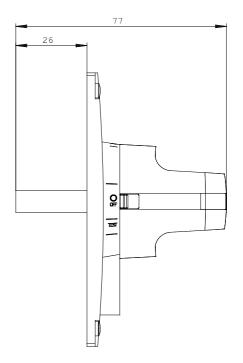

# 3KD9301-1

Similar to image

| General technical details:                                                      |     |                            |
|---------------------------------------------------------------------------------|-----|----------------------------|
| product brand name                                                              |     | SENTRON                    |
| Design of the product                                                           |     | direct drive               |
| Type of the driving mechanism                                                   |     | MANUAL OPERATING MECHANISM |
| Color / of the activation element                                               |     | gray                       |
| Product equipment                                                               | _   |                            |
| interlock                                                                       |     | Yes                        |
| can be locked in OFF position                                                   |     | Yes                        |
| Size for modular installation devices / suitable for DIN 43880 control cabinets |     | No                         |
| Torque / of the rotary actuator / rated value                                   | N∙m | 9                          |
| Length / of the slider for manual operation                                     | mm  | 89                         |
| Delivery status / factory fitted with cover frame                               |     | Yes                        |
| Dimensions and weights:                                                         |     |                            |
| Height                                                                          | mm  | 100                        |
| Width                                                                           | mm  | 116                        |
| Depth                                                                           | mm  | 77                         |
| Net weight                                                                      | g   | 337                        |