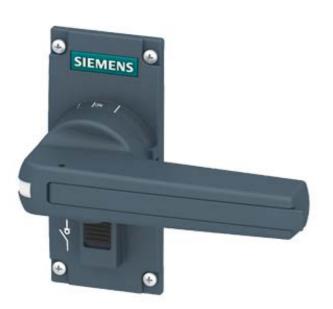

# 3KD9301-1

Similar to image

| General technical details:                                                      |     |                            |
|---------------------------------------------------------------------------------|-----|----------------------------|
| product brand name                                                              |     | SENTRON                    |
| Design of the product                                                           |     | direct drive               |
| Type of the driving mechanism                                                   |     | MANUAL OPERATING MECHANISM |
| Color / of the activation element                                               |     | gray                       |
| Product equipment                                                               | _   |                            |
| interlock                                                                       |     | Yes                        |
| can be locked in OFF position                                                   |     | Yes                        |
| Size for modular installation devices / suitable for DIN 43880 control cabinets |     | No                         |
| Torque / of the rotary actuator / rated value                                   | N∙m | 9                          |
| Length / of the slider for manual operation                                     | mm  | 89                         |
| Delivery status / factory fitted with cover frame                               |     | Yes                        |
| Dimensions and weights:                                                         |     |                            |
| Height                                                                          | mm  | 100                        |
| Width                                                                           | mm  | 116                        |
| Depth                                                                           | mm  | 77                         |
| Net weight                                                                      | g   | 337                        |

ACCESSORY FOR 3KD FRAME SIZE 3 DIRECT HANDLE GREY STANDARD VERSION LOCKABLE IN OFF WITH UP TO 3 PADLOCKS