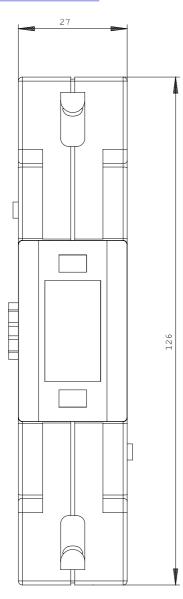

### **Product data sheet**

ACCESSORY FOR 3KD FRAME SIZE 2 NEUTRAL TERMINAL WITH REMOVABLE JUMPER BOX TERMINAL

Similar to image

| General technical details: |    |         |
|----------------------------|----|---------|
| product brand name         |    | SENTRON |
| Dimensions and weights:    |    |         |
| Height                     | mm | 126     |
| Width                      | mm | 29.5    |
| Depth                      | mm | 60.5    |
| Net weight                 | g  | 479     |
|                            |    |         |