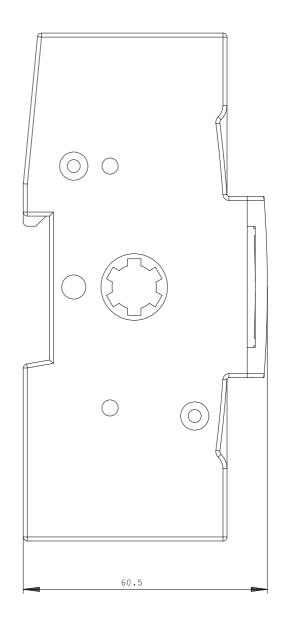

### **Product data sheet**

ACCESSORY FOR 3KD FRAME SIZE 2 NEUTRAL TERMINAL WITH REMOVABLE JUMPER BOX TERMINAL

Similar to image

| General technical details: |    |         |
|----------------------------|----|---------|
| product brand name         |    | SENTRON |
| Dimensions and weights:    |    |         |
| Height                     | mm | 126     |
| Width                      | mm | 29.5    |
| Depth                      | mm | 60.5    |
| Net weight                 | g  | 479     |
|                            |    |         |