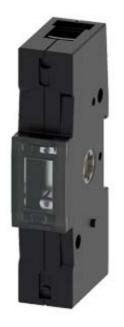

### **Product data sheet**

ACCESSORY FOR 3KD FRAME SIZE 2 NEUTRAL TERMINAL WITH REMOVABLE JUMPER BOX TERMINAL

Similar to image

| General technical details: |    |         |
|----------------------------|----|---------|
| product brand name         |    | SENTRON |
| Dimensions and weights:    |    |         |
| Height                     | mm | 126     |
| Width                      | mm | 29.5    |
| Depth                      | mm | 60.5    |
| Net weight                 | g  | 479     |
|                            |    |         |