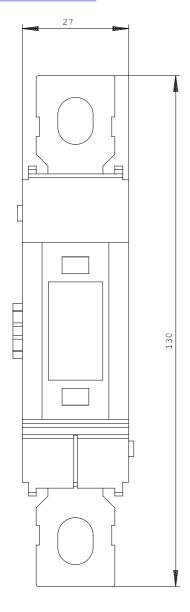

# **SIEMENS**

Product data sheet 3KD9206-7

ACCESSORY FOR 3KD FRAME SIZE 2 N/PE TERMINAL WITH PERMANENT JUMPER FLAT TERMINAL

Similar to image

| General technical details: |    |         |
|----------------------------|----|---------|
| product brand name         |    | SENTRON |
| Dimensions and weights:    |    |         |
| Height                     | mm | 130     |
| Width                      | mm | 29.5    |
| Depth                      | mm | 60.5    |
| Net weight                 | g  | 329     |