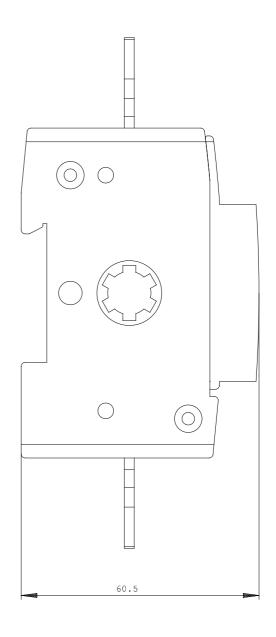

# **SIEMENS**

Product data sheet 3KD9206-7

ACCESSORY FOR 3KD FRAME SIZE 2 N/PE TERMINAL WITH PERMANENT JUMPER FLAT TERMINAL

Similar to image

| General technical details: |    |         |
|----------------------------|----|---------|
| product brand name         |    | SENTRON |
| Dimensions and weights:    |    |         |
| Height                     | mm | 130     |
| Width                      | mm | 29.5    |
| Depth                      | mm | 60.5    |
| Net weight                 | g  | 329     |