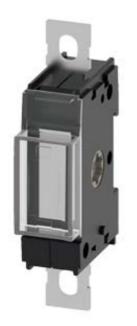

# **SIEMENS**

Product data sheet 3KD9206-7

ACCESSORY FOR 3KD FRAME SIZE 2 N/PE TERMINAL WITH PERMANENT JUMPER FLAT TERMINAL

Similar to image

| General technical details: |    |         |
|----------------------------|----|---------|
| product brand name         |    | SENTRON |
| Dimensions and weights:    |    |         |
| Height                     | mm | 130     |
| Width                      | mm | 29.5    |
| Depth                      | mm | 60.5    |
| Net weight                 | g  | 329     |