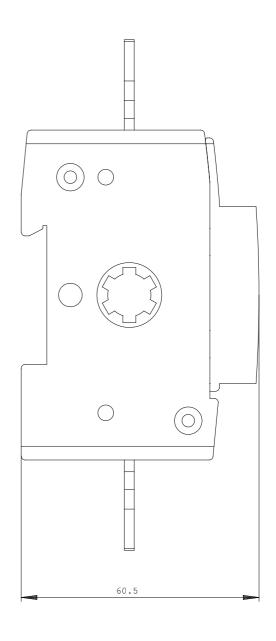

# **SIEMENS**

Product data sheet 3KD9206-0

ACCESSORY FOR 3KD FRAME SIZE 2 NEUTRAL TERMINAL WITH REMOVABLE JUMPER FLAT TERMINAL

Similar to image

| General technical details: |    |         |
|----------------------------|----|---------|
| product brand name         |    | SENTRON |
| Dimensions and weights:    |    |         |
| Height                     | mm | 130     |
| Width                      | mm | 29.5    |
| Depth                      | mm | 60.5    |
| Net weight                 | g  | 351     |