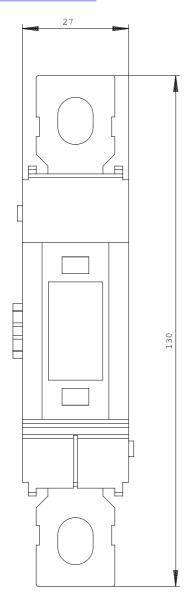

# **SIEMENS**

Product data sheet 3KD9206-0

ACCESSORY FOR 3KD FRAME SIZE 2 NEUTRAL TERMINAL WITH REMOVABLE JUMPER FLAT TERMINAL

Similar to image

| General technical details: |    |         |
|----------------------------|----|---------|
| product brand name         |    | SENTRON |
| Dimensions and weights:    |    |         |
| Height                     | mm | 130     |
| Width                      | mm | 29.5    |
| Depth                      | mm | 60.5    |
| Net weight                 | g  | 351     |