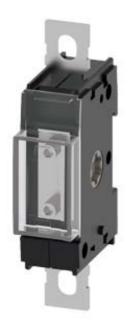

# **SIEMENS**

Product data sheet 3KD9206-0

ACCESSORY FOR 3KD FRAME SIZE 2 NEUTRAL TERMINAL WITH REMOVABLE JUMPER FLAT TERMINAL

Similar to image

| General technical details: |    |         |
|----------------------------|----|---------|
| product brand name         |    | SENTRON |
| Dimensions and weights:    |    |         |
| Height                     | mm | 130     |
| Width                      | mm | 29.5    |
| Depth                      | mm | 60.5    |
| Net weight                 | g  | 351     |