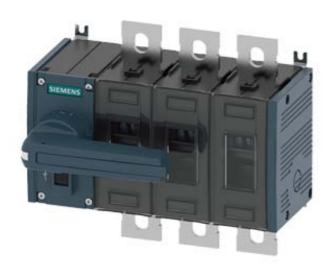

## **SIEMENS**

Product data sheet 3KD4032-0PE10-0

SWITCH-DISCONNECTOR 315A, FRAME SIZE 3, 3-POLE FRONT OPERATING LEFT COMPLETE ASSEMBLY WITH DIRECT HANDLE GREY FLAT TERMINAL

Similar to image

| General technical details:  |   |                          |
|-----------------------------|---|--------------------------|
| product brand name          |   | SENTRON                  |
| Product designation         |   | Switching device         |
| Design of the product       |   | 3KD Switch Disconnectors |
| Size of switch disconnector |   | 3                        |
| Number of poles             |   | 3                        |
| Continuous current          |   |                          |
| • rated value               | Α | 315                      |
| • at 40 °C / rated value    | Α | 315                      |
| • at 45 °C / rated value    | Α | 315                      |
| • at 50 °C / rated value    | Α | 315                      |
| • at 55 °C / rated value    | Α | 315                      |
| • at 60 °C / rated value    | Α | 315                      |
| • at 65 °C / rated value    | Α | 315                      |
| • at 70 °C / rated value    | Α | 315                      |
| • at DC / rated value       | Α | 315                      |
| Operating current           |   |                          |
| • at AC-21 A                |   |                          |
| • at 400 V / maximum        | Α | 315                      |