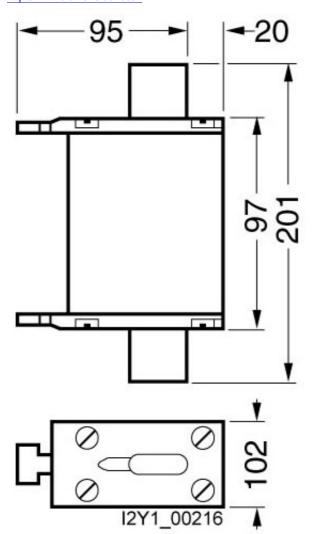

## 3NA3680

LV HRC FUSE LINK GL/GG WITH NON-INSULATED GRIP LUGS WITH FRONT INDICATOR SIZE 4A, 1000A, AC 500V/DC 440V

Similar to image

| Technical data:                                          |    |                  |  |  |  |
|----------------------------------------------------------|----|------------------|--|--|--|
| Current / for AC / rated value                           | А  | 1,000            |  |  |  |
| Operating class of the fuse link                         |    | gG               |  |  |  |
| Size of the fallback-system / acc. to DIN EN 60269-1     |    | NH4a             |  |  |  |
| Supply voltage                                           |    |                  |  |  |  |
| • for AC / rated value                                   | V  | 500              |  |  |  |
| • for DC                                                 | V  | 400              |  |  |  |
| Switching capacity current                               |    |                  |  |  |  |
| • in accordance with IEC 60947-2 / rated value           | kA | 120              |  |  |  |
| • with DC / in accordance with IEC 60947-2 / rated value | kA | 25               |  |  |  |
| Design of an identification indicator                    |    | Front indicators |  |  |  |
| Ambient temperature                                      |    |                  |  |  |  |
| • minimum                                                | °C | -5               |  |  |  |
| • maximum                                                | °C | 40               |  |  |  |
|                                                          |    |                  |  |  |  |

#### Image database (product images, 2D dimension drawings, 3D models, device circuit diagrams, ...) http://www.automation.siemens.com/bilddb/cax\_en.aspx?mlfb=3NA3680

VDE