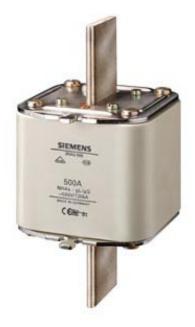

## 3NA3680

LV HRC FUSE LINK GL/GG WITH NON-INSULATED GRIP LUGS WITH FRONT INDICATOR SIZE 4A, 1000A, AC 500V/DC 440V

Similar to image

| Technical data:                                          |    |                  |  |  |  |
|----------------------------------------------------------|----|------------------|--|--|--|
| Current / for AC / rated value                           | А  | 1,000            |  |  |  |
| Operating class of the fuse link                         |    | gG               |  |  |  |
| Size of the fallback-system / acc. to DIN EN 60269-1     |    | NH4a             |  |  |  |
| Supply voltage                                           |    |                  |  |  |  |
| • for AC / rated value                                   | V  | 500              |  |  |  |
| • for DC                                                 | V  | 400              |  |  |  |
| Switching capacity current                               |    |                  |  |  |  |
| • in accordance with IEC 60947-2 / rated value           | kA | 120              |  |  |  |
| • with DC / in accordance with IEC 60947-2 / rated value | kA | 25               |  |  |  |
| Design of an identification indicator                    |    | Front indicators |  |  |  |
| Ambient temperature                                      |    |                  |  |  |  |
| • minimum                                                | °C | -5               |  |  |  |
| • maximum                                                | °C | 40               |  |  |  |
|                                                          |    |                  |  |  |  |