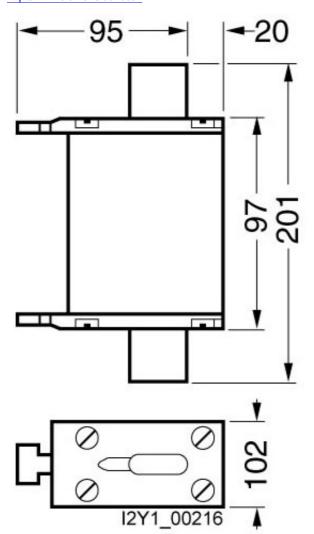

## 3NA3672

LV HRC FUSE LINK GL/GG WITH NON-INSULATED GRIP LUGS WITH FRONT INDICATOR SIZE 4A, 630A, AC 500V/DC 440V

Similar to image

| Technical data:                                          |    |                  |  |  |  |
|----------------------------------------------------------|----|------------------|--|--|--|
| Current / for AC / rated value                           | А  | 630              |  |  |  |
| Operating class of the fuse link                         |    | gG               |  |  |  |
| Size of the fallback-system / acc. to DIN EN 60269-1     |    | NH4a             |  |  |  |
| Supply voltage                                           |    |                  |  |  |  |
| • for AC / rated value                                   | V  | 500              |  |  |  |
| • for DC                                                 | V  | 400              |  |  |  |
| Switching capacity current                               |    |                  |  |  |  |
| • in accordance with IEC 60947-2 / rated value           | kA | 120              |  |  |  |
| • with DC / in accordance with IEC 60947-2 / rated value | kA | 25               |  |  |  |
| Design of an identification indicator                    |    | Front indicators |  |  |  |
| Ambient temperature                                      |    |                  |  |  |  |
| • minimum                                                | °C | -5               |  |  |  |
| • maximum                                                | °C | 40               |  |  |  |
|                                                          |    |                  |  |  |  |

#### Image database (product images, 2D dimension drawings, 3D models, device circuit diagrams, ...) http://www.automation.siemens.com/bilddb/cax\_en.aspx?mlfb=3NA3672