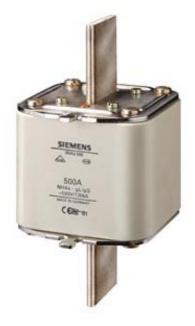

## 3NA3672

LV HRC FUSE LINK GL/GG WITH NON-INSULATED GRIP LUGS WITH FRONT INDICATOR SIZE 4A, 630A, AC 500V/DC 440V

Similar to image

| Technical data:                                          |    |                  |  |  |  |
|----------------------------------------------------------|----|------------------|--|--|--|
| Current / for AC / rated value                           | А  | 630              |  |  |  |
| Operating class of the fuse link                         |    | gG               |  |  |  |
| Size of the fallback-system / acc. to DIN EN 60269-1     |    | NH4a             |  |  |  |
| Supply voltage                                           |    |                  |  |  |  |
| • for AC / rated value                                   | V  | 500              |  |  |  |
| • for DC                                                 | V  | 400              |  |  |  |
| Switching capacity current                               |    |                  |  |  |  |
| • in accordance with IEC 60947-2 / rated value           | kA | 120              |  |  |  |
| • with DC / in accordance with IEC 60947-2 / rated value | kA | 25               |  |  |  |
| Design of an identification indicator                    |    | Front indicators |  |  |  |
| Ambient temperature                                      |    |                  |  |  |  |
| • minimum                                                | °C | -5               |  |  |  |
| • maximum                                                | °C | 40               |  |  |  |
|                                                          |    |                  |  |  |  |