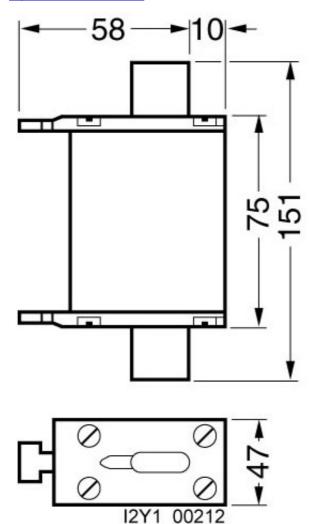

http://support.automation.siemens.com/WW/view/en/3NA3224/all

Image database (product images, 2D dimension drawings, 3D models, device circuit diagrams, ...) http://www.automation.siemens.com/bilddb/cax\_en.aspx?mlfb=3NA3224