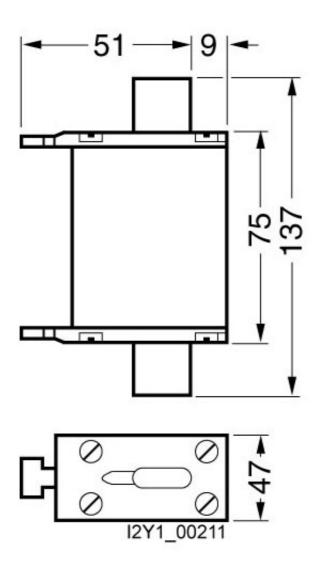

## 3NA3140

LV HRC FUSE LINK GL/GG WITH NON-INSULATED GRIP LUGS WITH FRONT INDICATOR SIZE 1, 200A, AC 500V/DC 440V

Similar to image

| Technical data:                                          |    |                  |  |  |  |
|----------------------------------------------------------|----|------------------|--|--|--|
| Current / for AC / rated value                           | А  | 200              |  |  |  |
| Operating class of the fuse link                         |    | gG               |  |  |  |
| Size of the fallback-system / acc. to DIN EN 60269-1     |    | NH1              |  |  |  |
| Supply voltage                                           |    |                  |  |  |  |
| for AC / rated value                                     | V  | 500              |  |  |  |
| • for DC                                                 | V  | 440              |  |  |  |
| Switching capacity current                               |    |                  |  |  |  |
| • in accordance with IEC 60947-2 / rated value           | kA | 120              |  |  |  |
| • with DC / in accordance with IEC 60947-2 / rated value | kA | 25               |  |  |  |
| Design of an identification indicator                    |    | Front indicators |  |  |  |
| Ambient temperature                                      |    |                  |  |  |  |
| • minimum                                                | °C | -5               |  |  |  |
| • maximum                                                | °C | 40               |  |  |  |
|                                                          |    |                  |  |  |  |