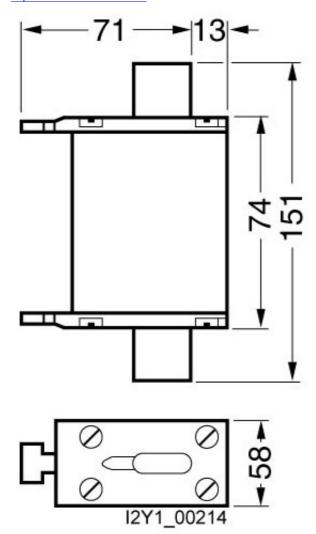

## **SIEMENS**

Product data sheet 3ND2360

LV HRC FUSE LINK A.M. W. NON-INSULATED GRIPPING LUGS SIZE 3, 400A, AC 690 V

Similar to image

| Technical data:                                      |    |                                     |
|------------------------------------------------------|----|-------------------------------------|
| Current / for AC / rated value                       | Α  | 400                                 |
| Size of the fallback-system / acc. to DIN EN 60269-1 |    | NH3                                 |
| Supply voltage                                       |    |                                     |
| • for AC / rated value                               | V  | 690                                 |
| • for DC                                             | V  | 250                                 |
| Switching capacity current                           |    |                                     |
| • in accordance with IEC 60947-2 / rated value       | kA | 120                                 |
| Design of an identification indicator                |    | Front indicators                    |
| Protection class IP                                  |    | IP20, with connected conductors     |
| Climatic class                                       |    | -20 to +50 at 95% relative humidity |
| Ambient temperature                                  |    |                                     |
| • minimum                                            | °C | -20                                 |
| • maximum                                            | °C | 50                                  |