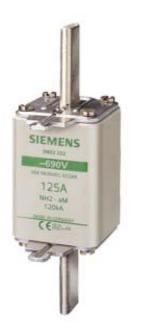

# **SIEMENS**

Product data sheet 3ND2236

LV HRC FUSE LINK A.M. W. NON-INSULATED GRIPPING LUGS SIZE 2, 160A, AC 690 V

### Similar to image

| Technical data:                                      |    |                                     |
|------------------------------------------------------|----|-------------------------------------|
| Current / for AC / rated value                       | Α  | 160                                 |
| Size of the fallback-system / acc. to DIN EN 60269-1 |    | NH2                                 |
| Supply voltage                                       |    |                                     |
| • for AC / rated value                               | V  | 690                                 |
| • for DC                                             | V  | 400                                 |
| Switching capacity current                           |    |                                     |
| • in accordance with IEC 60947-2 / rated value       | kA | 120                                 |
| Design of an identification indicator                |    | Front indicators                    |
| Protection class IP                                  |    | IP20, with connected conductors     |
| Climatic class                                       |    | -20 to +50 at 95% relative humidity |
| Ambient temperature                                  |    |                                     |
| • minimum                                            | °C | -20                                 |
| • maximum                                            | °C | 50                                  |