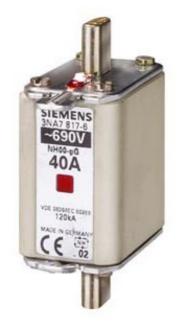

#### 3NA7817-6

LV HRC FUSE LINK GL/GG WITH NON-INSULATED GRIP LUGS WITH COMBINATION INDICATOR SIZE 00, 40A, AC 690V/DC 250V

Similar to image

| Technical data:                                          |    |                    |  |
|----------------------------------------------------------|----|--------------------|--|
| Current / for AC / rated value                           | А  | 40                 |  |
| Operating class of the fuse link                         |    | gG                 |  |
| Size of the fallback-system / acc. to DIN EN 60269-1     |    | NH00               |  |
| Supply voltage                                           |    |                    |  |
| • for AC / rated value                                   | V  | 690                |  |
| • for DC                                                 | V  | 250                |  |
| Switching capacity current                               |    |                    |  |
| • in accordance with IEC 60947-2 / rated value           | kA | 120                |  |
| • with DC / in accordance with IEC 60947-2 / rated value | kA | 25                 |  |
| Design of an identification indicator                    |    | Combination alarms |  |
|                                                          |    |                    |  |