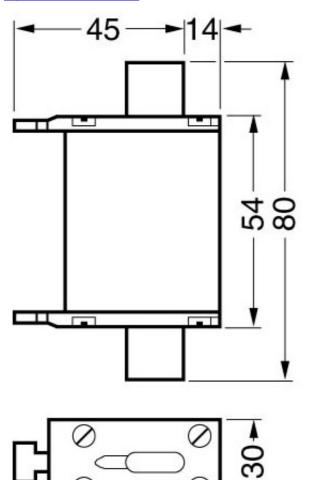

Image database (product images, 2D dimension drawings, 3D models, device circuit diagrams, ...) http://www.automation.siemens.com/bilddb/cax\_en.aspx?mlfb=3NA7817-6