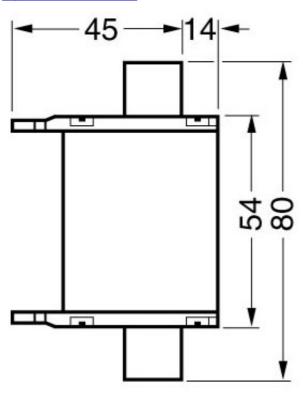

Image database (product images, 2D dimension drawings, 3D models, device circuit diagrams, ...) http://www.automation.siemens.com/bilddb/cax\_en.aspx?mlfb=3NA3824-6