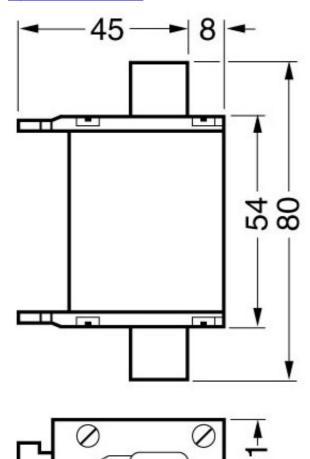

http://support.automation.siemens.com/WW/view/en/3NA3803-6/all

Image database (product images, 2D dimension drawings, 3D models, device circuit diagrams, ...)

http://www.automation.siemens.com/bilddb/cax\_en.aspx?mlfb=3NA3803-6