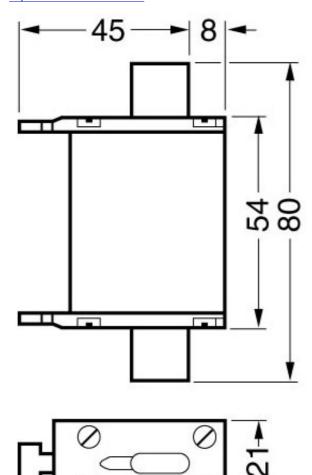

http://support.automation.siemens.com/WW/view/en/3NA3802-6/all

Image database (product images, 2D dimension drawings, 3D models, device circuit diagrams, ...)

http://www.automation.siemens.com/bilddb/cax\_en.aspx?mlfb=3NA3802-6