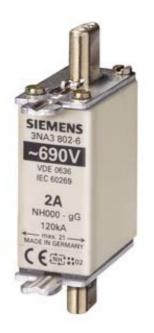

# **SIEMENS**

Product data sheet 3NA3802-6

LV HRC FUSE LINK GL/GG WITH NON-INSULATED GRIP LUGS WITH FRONT INDICATOR SIZE 000, 2A, AC 690V/DC 250V

#### Similar to image

| Technical data:                                          |    |                  |  |  |
|----------------------------------------------------------|----|------------------|--|--|
| Current / for AC / rated value                           | А  | 2                |  |  |
| Operating class of the fuse link                         |    | gG               |  |  |
| Size of the fallback-system / acc. to DIN EN 60269-1     |    | NH000            |  |  |
| Supply voltage                                           |    |                  |  |  |
| • for AC / rated value                                   | V  | 690              |  |  |
| • for DC                                                 | V  | 250              |  |  |
| Switching capacity current                               |    |                  |  |  |
| • in accordance with IEC 60947-2 / rated value           | kA | 120              |  |  |
| • with DC / in accordance with IEC 60947-2 / rated value | kA | 25               |  |  |
| Design of an identification indicator                    |    | Front indicators |  |  |
| Ambient temperature                                      |    |                  |  |  |
| • minimum                                                | °C | -5               |  |  |
| • maximum                                                | °C | 40               |  |  |