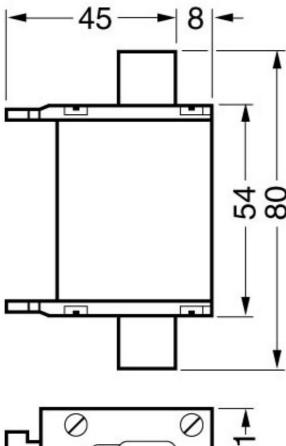

## **SIEMENS**

Product data sheet 3NA3801-6

LV HRC FUSE LINK GL/GG WITH NON-INSULATED GRIP LUGS WITH FRONT INDICATOR SIZE 000, 6A, AC 690V/DC 250V

Similar to image

| Technical data:                                          |    |                  |  |  |
|----------------------------------------------------------|----|------------------|--|--|
| Current / for AC / rated value                           | А  | 6                |  |  |
| Operating class of the fuse link                         |    | gG               |  |  |
| Size of the fallback-system / acc. to DIN EN 60269-1     |    | NH000            |  |  |
| Supply voltage                                           |    |                  |  |  |
| • for AC / rated value                                   | V  | 690              |  |  |
| • for DC                                                 | V  | 250              |  |  |
| Switching capacity current                               |    |                  |  |  |
| • in accordance with IEC 60947-2 / rated value           | kA | 120              |  |  |
| • with DC / in accordance with IEC 60947-2 / rated value | kA | 25               |  |  |
| Design of an identification indicator                    |    | Front indicators |  |  |
| Ambient temperature                                      |    |                  |  |  |
| • minimum                                                | °C | -5               |  |  |
| • maximum                                                | °C | 40               |  |  |