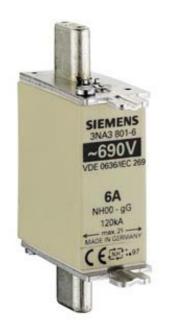

## **SIEMENS**

Product data sheet 3NA3801-6

LV HRC FUSE LINK GL/GG WITH NON-INSULATED GRIP LUGS WITH FRONT INDICATOR SIZE 000, 6A, AC 690V/DC 250V

Similar to image

| Technical data:                                          |    |                  |  |  |
|----------------------------------------------------------|----|------------------|--|--|
| Current / for AC / rated value                           | А  | 6                |  |  |
| Operating class of the fuse link                         |    | gG               |  |  |
| Size of the fallback-system / acc. to DIN EN 60269-1     |    | NH000            |  |  |
| Supply voltage                                           |    |                  |  |  |
| • for AC / rated value                                   | V  | 690              |  |  |
| • for DC                                                 | V  | 250              |  |  |
| Switching capacity current                               |    |                  |  |  |
| • in accordance with IEC 60947-2 / rated value           | kA | 120              |  |  |
| • with DC / in accordance with IEC 60947-2 / rated value | kA | 25               |  |  |
| Design of an identification indicator                    |    | Front indicators |  |  |
| Ambient temperature                                      |    |                  |  |  |
| • minimum                                                | °C | -5               |  |  |
| • maximum                                                | °C | 40               |  |  |