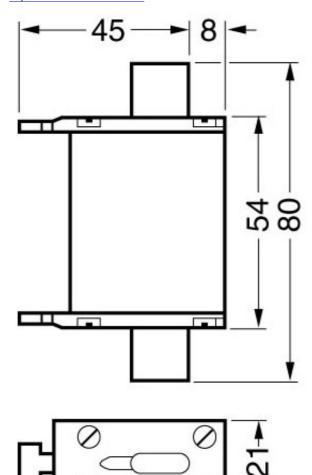

http://support.automation.siemens.com/WW/view/en/3NA3807-6/all

Image database (product images, 2D dimension drawings, 3D models, device circuit diagrams, ...)

http://www.automation.siemens.com/bilddb/cax\_en.aspx?mlfb=3NA3807-6