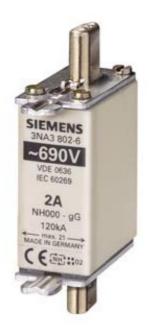

# **SIEMENS**

Product data sheet 3NA3807-6

LV HRC FUSE LINK GL/GG WITH NON-INSULATED GRIP LUGS WITH FRONT INDICATOR SIZE 000, 20A, AC 690V/DC 250V

#### Similar to image

| Technical data:                                          |    |                  |  |  |
|----------------------------------------------------------|----|------------------|--|--|
| Current / for AC / rated value                           | А  | 20               |  |  |
| Operating class of the fuse link                         |    | gG               |  |  |
| Size of the fallback-system / acc. to DIN EN 60269-1     |    | NH000            |  |  |
| Supply voltage                                           |    |                  |  |  |
| • for AC / rated value                                   | V  | 690              |  |  |
| • for DC                                                 | V  | 250              |  |  |
| Switching capacity current                               |    |                  |  |  |
| • in accordance with IEC 60947-2 / rated value           | kA | 120              |  |  |
| • with DC / in accordance with IEC 60947-2 / rated value | kA | 25               |  |  |
| Design of an identification indicator                    |    | Front indicators |  |  |
| Ambient temperature                                      |    |                  |  |  |
| • minimum                                                | °C | -5               |  |  |
| • maximum                                                | °C | 40               |  |  |