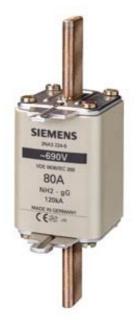

## 3NA3252-6

LV HRC FUSE LINK GL/GG WITH NON-INSULATED GRIP LUGS WITH FRONT INDICATOR SIZE 2, 315A, AC 690V/DC 440V

Similar to image

| Technical data:                                          |    |                  |  |  |
|----------------------------------------------------------|----|------------------|--|--|
| Current / for AC / rated value                           | А  | 315              |  |  |
| Operating class of the fuse link                         |    | gG               |  |  |
| Size of the fallback-system / acc. to DIN EN 60269-1     |    | NH2              |  |  |
| Supply voltage                                           |    |                  |  |  |
| • for AC / rated value                                   | V  | 690              |  |  |
| • for DC                                                 | V  | 440              |  |  |
| Switching capacity current                               |    |                  |  |  |
| • in accordance with IEC 60947-2 / rated value           | kA | 120              |  |  |
| • with DC / in accordance with IEC 60947-2 / rated value | kA | 25               |  |  |
| Design of an identification indicator                    |    | Front indicators |  |  |
| Ambient temperature                                      |    |                  |  |  |
| • minimum                                                | °C | -5               |  |  |
| • maximum                                                | °C | 40               |  |  |