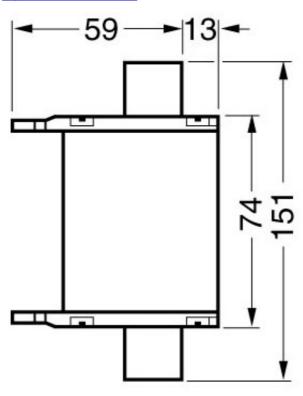

Image database (product images, 2D dimension drawings, 3D models, device circuit diagrams, ...) http://www.automation.siemens.com/bilddb/cax\_en.aspx?mlfb=3NA3252-6