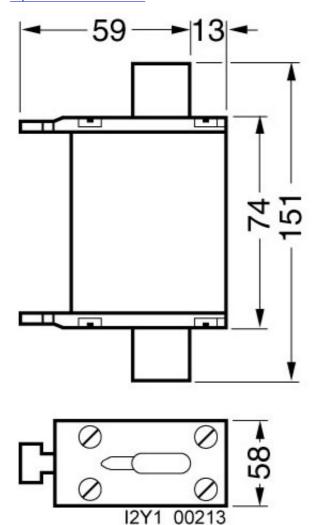

### Image database (product images, 2D dimension drawings, 3D models, device circuit diagrams, ...)

http://www.automation.siemens.com/bilddb/cax\_en.aspx?mlfb=3NA3244-6