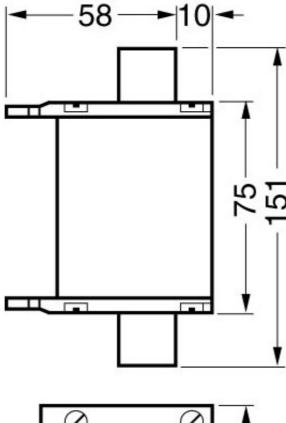

http://support.automation.siemens.com/WW/view/en/3NA3240-6/all

Image database (product images, 2D dimension drawings, 3D models, device circuit diagrams, ...)

http://www.automation.siemens.com/bilddb/cax\_en.aspx?mlfb=3NA3240-6