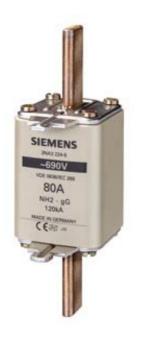

# **SIEMENS**

Product data sheet 3NA3240-6

LV HRC FUSE LINK GL/GG WITH NON-INSULATED GRIP LUGS WITH FRONT INDICATOR SIZE 2, 200A, AC 690V/DC 440V

### Similar to image

| Technical data:                                          |    |                  |  |  |
|----------------------------------------------------------|----|------------------|--|--|
| Current / for AC / rated value                           | A  | 200              |  |  |
| Operating class of the fuse link                         |    | gG               |  |  |
| Size of the fallback-system / acc. to DIN EN 60269-1     |    | NH2              |  |  |
| Supply voltage                                           |    |                  |  |  |
| • for AC / rated value                                   | V  | 690              |  |  |
| • for DC                                                 | V  | 440              |  |  |
| Switching capacity current                               |    |                  |  |  |
| • in accordance with IEC 60947-2 / rated value           | kA | 120              |  |  |
| • with DC / in accordance with IEC 60947-2 / rated value | kA | 25               |  |  |
| Design of an identification indicator                    |    | Front indicators |  |  |
| Ambient temperature                                      |    |                  |  |  |
| • minimum                                                | °C | -5               |  |  |
| • maximum                                                | °C | 40               |  |  |