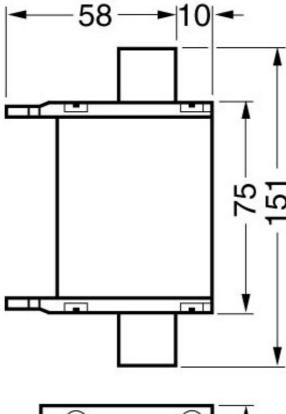

### Similar to image

| Technical data:                                          |    |                  |  |  |
|----------------------------------------------------------|----|------------------|--|--|
| Current / for AC / rated value                           | Α  | 160              |  |  |
| Operating class of the fuse link                         |    | gG               |  |  |
| Size of the fallback-system / acc. to DIN EN 60269-1     |    | NH2              |  |  |
| Supply voltage                                           |    |                  |  |  |
| • for AC / rated value                                   | V  | 690              |  |  |
| • for DC                                                 | V  | 440              |  |  |
| Switching capacity current                               |    |                  |  |  |
| • in accordance with IEC 60947-2 / rated value           | kA | 120              |  |  |
| • with DC / in accordance with IEC 60947-2 / rated value | kA | 25               |  |  |
| Design of an identification indicator                    |    | Front indicators |  |  |
| Ambient temperature                                      |    |                  |  |  |
| • minimum                                                | °C | -5               |  |  |
| • maximum                                                | °C | 40               |  |  |