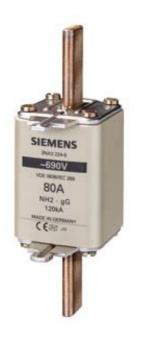

# **SIEMENS**

Product data sheet 3NA3236-6

LV HRC FUSE LINK GL/GG WITH NON-INSULATED GRIP LUGS WITH FRONT INDICATOR SIZE 2, 160A, AC 690V/DC 440V

### Similar to image

| Technical data:                                          |    |                  |  |  |
|----------------------------------------------------------|----|------------------|--|--|
| Current / for AC / rated value                           | Α  | 160              |  |  |
| Operating class of the fuse link                         |    | gG               |  |  |
| Size of the fallback-system / acc. to DIN EN 60269-1     |    | NH2              |  |  |
| Supply voltage                                           |    |                  |  |  |
| • for AC / rated value                                   | V  | 690              |  |  |
| • for DC                                                 | V  | 440              |  |  |
| Switching capacity current                               |    |                  |  |  |
| • in accordance with IEC 60947-2 / rated value           | kA | 120              |  |  |
| • with DC / in accordance with IEC 60947-2 / rated value | kA | 25               |  |  |
| Design of an identification indicator                    |    | Front indicators |  |  |
| Ambient temperature                                      |    |                  |  |  |
| • minimum                                                | °C | -5               |  |  |
| • maximum                                                | °C | 40               |  |  |