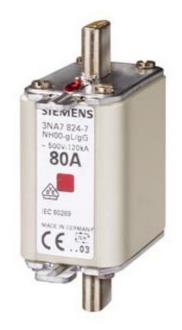

### 3NA7830-7

LV HRC FUSE LINK GL/GG WITH NON-INSULATED GRIP LUGS WITH COMBINATION INDICATOR SIZE 00, 100A, AC 500V/DC 250V

Similar to image

| Technical data:                                          |                              |               |                       |  |
|----------------------------------------------------------|------------------------------|---------------|-----------------------|--|
| Current / for AC / rated value                           |                              | А             | 100                   |  |
| Operating class of the fuse link                         |                              |               | gG                    |  |
| Size of the fallback-system / acc. to DIN EN 60269-1     |                              |               | NH00                  |  |
| Supply voltage                                           |                              |               |                       |  |
| • for AC / rated value                                   |                              | V             | 500                   |  |
| • for DC                                                 |                              | V             | 250                   |  |
| Switching capacity current                               |                              |               |                       |  |
| • in accordance with IEC 60947-2 / rated value           |                              | kA            | 120                   |  |
| • with DC / in accordance with IEC 60947-2 / rated value |                              | kA            | 25                    |  |
| Design of an identification indicator                    |                              |               | Combination alarms    |  |
| Certificates/approvals:                                  |                              |               |                       |  |
| General Product Approval                                 | Declaration of<br>Conformity | Test Certific | tes Shipping Approval |  |
|                                                          | Manufacturer                 | Manufacture   | GL                    |  |
| Further information:                                     |                              |               |                       |  |