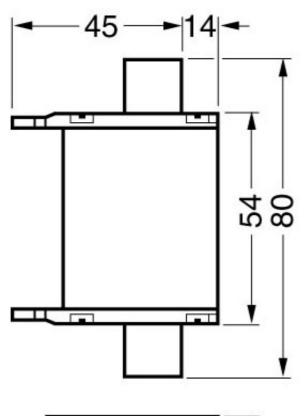

### 3NA7830-7

LV HRC FUSE LINK GL/GG WITH NON-INSULATED GRIP LUGS WITH COMBINATION INDICATOR SIZE 00, 100A, AC 500V/DC 250V

Similar to image

| Technical data:                                          |                              |               |                       |  |
|----------------------------------------------------------|------------------------------|---------------|-----------------------|--|
| Current / for AC / rated value                           |                              | А             | 100                   |  |
| Operating class of the fuse link                         |                              |               | gG                    |  |
| Size of the fallback-system / acc. to DIN EN 60269-1     |                              |               | NH00                  |  |
| Supply voltage                                           |                              |               |                       |  |
| • for AC / rated value                                   |                              | V             | 500                   |  |
| • for DC                                                 |                              | V             | 250                   |  |
| Switching capacity current                               |                              |               |                       |  |
| • in accordance with IEC 60947-2 / rated value           |                              | kA            | 120                   |  |
| • with DC / in accordance with IEC 60947-2 / rated value |                              | kA            | 25                    |  |
| Design of an identification indicator                    |                              |               | Combination alarms    |  |
| Certificates/approvals:                                  |                              |               |                       |  |
| General Product Approval                                 | Declaration of<br>Conformity | Test Certific | tes Shipping Approval |  |
|                                                          | Manufacturer                 | Manufacture   | GL                    |  |
| Further information:                                     |                              |               |                       |  |