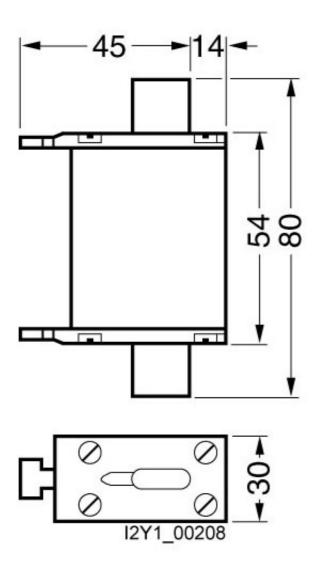

## 3NA3830-7

LV HRC FUSE LINK GL/GG WITH NON-INSULATED GRIP LUGS WITH FRONT INDICATOR SIZE 00, 100A, AC 500V/DC 250V

Similar to image

| Technical data:                                          |    |                  |  |  |  |
|----------------------------------------------------------|----|------------------|--|--|--|
| Current / for AC / rated value                           | А  | 100              |  |  |  |
| Operating class of the fuse link                         |    | gG               |  |  |  |
| Size of the fallback-system / acc. to DIN EN 60269-1     |    | NH00             |  |  |  |
| Supply voltage                                           |    |                  |  |  |  |
| • for AC / rated value                                   | V  | 500              |  |  |  |
| • for DC                                                 | V  | 250              |  |  |  |
| Switching capacity current                               |    |                  |  |  |  |
| • in accordance with IEC 60947-2 / rated value           | kA | 120              |  |  |  |
| • with DC / in accordance with IEC 60947-2 / rated value | kA | 25               |  |  |  |
| Design of an identification indicator                    |    | Front indicators |  |  |  |
| Ambient temperature                                      |    |                  |  |  |  |
| • minimum                                                | °C | -5               |  |  |  |
| • maximum                                                | °C | 40               |  |  |  |
|                                                          |    |                  |  |  |  |