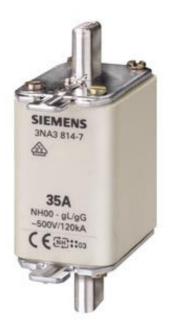

## **SIEMENS**

Product data sheet 3NA3822-7

LV HRC FUSE LINK GL/GG WITH NON-INSULATED GRIP LUGS WITH FRONT INDICATOR SIZE 00, 63A, AC 500V/DC 250V

Similar to image

| Technical data:                                          |    |                  |
|----------------------------------------------------------|----|------------------|
| Current / for AC / rated value                           | А  | 63               |
| Operating class of the fuse link                         |    | gG               |
| Size of the fallback-system / acc. to DIN EN 60269-1     |    | NH00             |
| Supply voltage                                           |    |                  |
| • for AC / rated value                                   | V  | 500              |
| • for DC                                                 | V  | 250              |
| Switching capacity current                               |    |                  |
| • in accordance with IEC 60947-2 / rated value           | kA | 120              |
| • with DC / in accordance with IEC 60947-2 / rated value | kA | 25               |
| Design of an identification indicator                    |    | Front indicators |
| Ambient temperature                                      |    |                  |
| • minimum                                                | °C | -5               |
| • maximum                                                | °C | 40               |