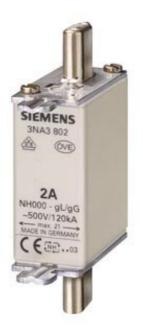

# **SIEMENS**

Product data sheet 3NA3817

LV HRC FUSE LINK GL/GG WITH NON-INSULATED GRIP LUGS WITH FRONT INDICATOR SIZE 000, 40A, AC 500V/DC 250V

#### Similar to image

| Technical data:                                          |     |                  |
|----------------------------------------------------------|-----|------------------|
| Current / for AC / rated value                           | A   | 40               |
|                                                          | - ~ | , ·              |
| Operating class of the fuse link                         |     | gG               |
| Size of the fallback-system / acc. to DIN EN 60269-1     |     | NH000            |
| Supply voltage                                           |     |                  |
| • for AC / rated value                                   | V   | 500              |
| • for DC                                                 | V   | 250              |
| Switching capacity current                               |     |                  |
| • in accordance with IEC 60947-2 / rated value           | kA  | 120              |
| • with DC / in accordance with IEC 60947-2 / rated value | kA  | 25               |
| Design of an identification indicator                    |     | Front indicators |
| Ambient temperature                                      |     |                  |
| • minimum                                                | °C  | -5               |
| • maximum                                                | °C  | 40               |