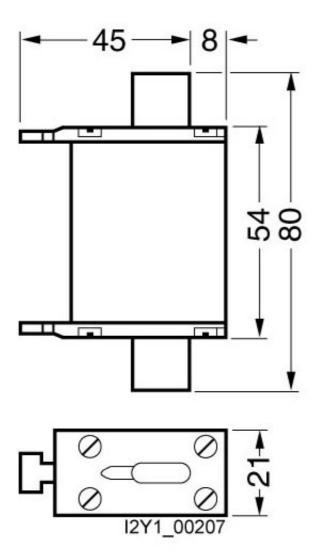

# **SIEMENS**

Product data sheet 3NA3817

LV HRC FUSE LINK GL/GG WITH NON-INSULATED GRIP LUGS WITH FRONT INDICATOR SIZE 000, 40A, AC 500V/DC 250V

#### Similar to image

| Technical data:                                          |     |                  |
|----------------------------------------------------------|-----|------------------|
| Current / for AC / rated value                           | A   | 40               |
|                                                          | - ~ | , ·              |
| Operating class of the fuse link                         |     | gG               |
| Size of the fallback-system / acc. to DIN EN 60269-1     |     | NH000            |
| Supply voltage                                           |     |                  |
| • for AC / rated value                                   | V   | 500              |
| • for DC                                                 | V   | 250              |
| Switching capacity current                               |     |                  |
| • in accordance with IEC 60947-2 / rated value           | kA  | 120              |
| • with DC / in accordance with IEC 60947-2 / rated value | kA  | 25               |
| Design of an identification indicator                    |     | Front indicators |
| Ambient temperature                                      |     |                  |
| • minimum                                                | °C  | -5               |
| • maximum                                                | °C  | 40               |