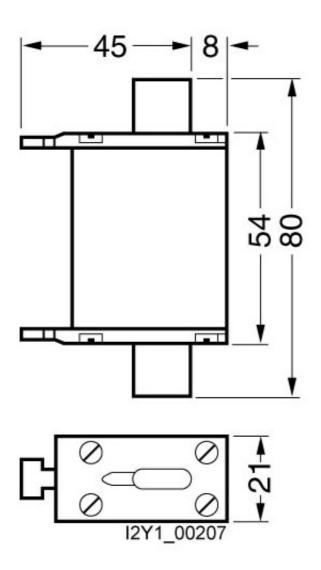

## 3NA3812

LV HRC FUSE LINK GL/GG WITH NON-INSULATED GRIP LUGS WITH FRONT INDICATOR SIZE 000, 32A, AC 500V/DC 250V

Similar to image

| Technical data:                                          |    |                  |  |  |
|----------------------------------------------------------|----|------------------|--|--|
| Current / for AC / rated value                           | А  | 32               |  |  |
| Operating class of the fuse link                         |    | gG               |  |  |
| Size of the fallback-system / acc. to DIN EN 60269-1     |    | NH000            |  |  |
| Supply voltage                                           |    |                  |  |  |
| • for AC / rated value                                   | V  | 500              |  |  |
| • for DC                                                 | V  | 250              |  |  |
| Switching capacity current                               |    |                  |  |  |
| • in accordance with IEC 60947-2 / rated value           | kA | 120              |  |  |
| • with DC / in accordance with IEC 60947-2 / rated value | kA | 25               |  |  |
| Design of an identification indicator                    |    | Front indicators |  |  |
| Ambient temperature                                      |    |                  |  |  |
| • minimum                                                | °C | -5               |  |  |
| • maximum                                                | °C | 40               |  |  |
|                                                          |    |                  |  |  |