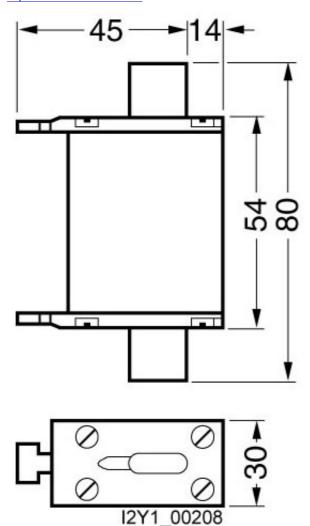

## **SIEMENS**

Product data sheet 3NA7836

LV HRC FUSE LINK GL/GG WITH NON-INSULATED GRIP LUGS WITH COMBINATION INDICATOR SIZE 00, 160A, AC 500V/DC 250V

Similar to image

| Technical data:                                          |    |                    |  |  |
|----------------------------------------------------------|----|--------------------|--|--|
| Current / for AC / rated value                           | А  | 160                |  |  |
| Operating class of the fuse link                         |    | gG                 |  |  |
| Size of the fallback-system / acc. to DIN EN 60269-1     |    | NH00               |  |  |
| Supply voltage                                           |    |                    |  |  |
| • for AC / rated value                                   | V  | 500                |  |  |
| • for DC                                                 | V  | 250                |  |  |
| Switching capacity current                               |    |                    |  |  |
| • in accordance with IEC 60947-2 / rated value           | kA | 120                |  |  |
| • with DC / in accordance with IEC 60947-2 / rated value | kA | 25                 |  |  |
| Design of an identification indicator                    |    | Combination alarms |  |  |