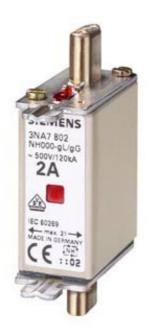

# **SIEMENS**

Product data sheet 3NA7814

LV HRC FUSE LINK GL/GG WITH NON-INSULATED GRIP LUGS WITH COMBINATION INDICATOR SIZE 000, 35A, AC 500V/DC 250V

#### Similar to image

| Technical data:                                        |    |                    |
|--------------------------------------------------------|----|--------------------|
| Current / for AC / rated value                         | А  | 35                 |
| Operating class of the fuse link                       |    | gG                 |
| Size of the fallback-system / acc. to DIN EN 60269-1   |    | NH000              |
| Supply voltage                                         |    |                    |
| • for AC / rated value                                 | V  | 500                |
| • for DC                                               | V  | 250                |
| Switching capacity current                             |    |                    |
| • in accordance with IEC 60947-2 / rated value         | kA | 120                |
| with DC / in accordance with IEC 60947-2 / rated value | kA | 25                 |
| Design of an identification indicator                  |    | Combination alarms |