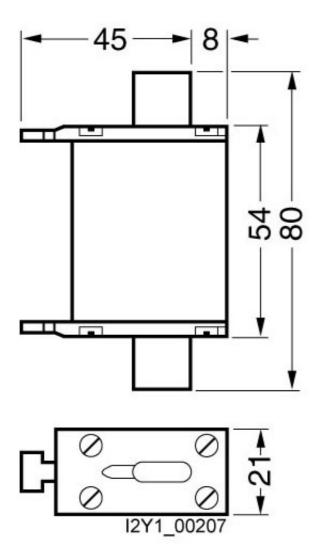

# **SIEMENS**

Product data sheet 3NA7814

LV HRC FUSE LINK GL/GG WITH NON-INSULATED GRIP LUGS WITH COMBINATION INDICATOR SIZE 000, 35A, AC 500V/DC 250V

#### Similar to image

| Technical data:                                        |    |                    |
|--------------------------------------------------------|----|--------------------|
| Current / for AC / rated value                         | А  | 35                 |
| Operating class of the fuse link                       |    | gG                 |
| Size of the fallback-system / acc. to DIN EN 60269-1   |    | NH000              |
| Supply voltage                                         |    |                    |
| • for AC / rated value                                 | V  | 500                |
| • for DC                                               | V  | 250                |
| Switching capacity current                             |    |                    |
| • in accordance with IEC 60947-2 / rated value         | kA | 120                |
| with DC / in accordance with IEC 60947-2 / rated value | kA | 25                 |
| Design of an identification indicator                  |    | Combination alarms |