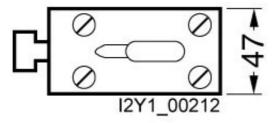

### 3NA7244

LV HRC FUSE LINK GL/GG WITH NON-INSULATED GRIP LUGS WITH COMBINATION INDICATOR SIZE 2, 250A, AC 500V/DC 440V

Similar to image

| Technical data:                                          |                           |        |                   |                   |
|----------------------------------------------------------|---------------------------|--------|-------------------|-------------------|
| Current / for AC / rated value                           | А                         | 250    |                   |                   |
| Operating class of the fuse link                         |                           | gG     |                   |                   |
| Size of the fallback-system / acc. to DIN EN 60269-1     |                           | NH2    |                   |                   |
| Supply voltage                                           |                           |        |                   |                   |
| • for AC / rated value                                   | V                         | 500    |                   |                   |
| • for DC                                                 | V                         | 440    |                   |                   |
| Switching capacity current                               |                           |        |                   |                   |
| • in accordance with IEC 60947-2 / rated value           | kA                        | 120    |                   |                   |
| • with DC / in accordance with IEC 60947-2 / rated value | kA                        | 25     |                   |                   |
| Design of an identification indicator                    |                           | Combir | nation alarms     |                   |
| Certificates/approvals:                                  |                           |        |                   |                   |
| General Product Approval                                 | Declaration<br>Conformity |        | Test Certificates | Shipping Approval |