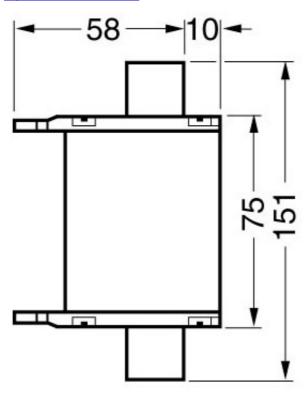

### 3NA7244

LV HRC FUSE LINK GL/GG WITH NON-INSULATED GRIP LUGS WITH COMBINATION INDICATOR SIZE 2, 250A, AC 500V/DC 440V

Similar to image

| Technical data:                                          |                           |        |                   |                   |
|----------------------------------------------------------|---------------------------|--------|-------------------|-------------------|
| Current / for AC / rated value                           | А                         | 250    |                   |                   |
| Operating class of the fuse link                         |                           | gG     |                   |                   |
| Size of the fallback-system / acc. to DIN EN 60269-1     |                           | NH2    |                   |                   |
| Supply voltage                                           |                           |        |                   |                   |
| • for AC / rated value                                   | V                         | 500    |                   |                   |
| • for DC                                                 | V                         | 440    |                   |                   |
| Switching capacity current                               |                           |        |                   |                   |
| • in accordance with IEC 60947-2 / rated value           | kA                        | 120    |                   |                   |
| • with DC / in accordance with IEC 60947-2 / rated value | kA                        | 25     |                   |                   |
| Design of an identification indicator                    |                           | Combir | nation alarms     |                   |
| Certificates/approvals:                                  |                           |        |                   |                   |
| General Product Approval                                 | Declaration<br>Conformity |        | Test Certificates | Shipping Approval |