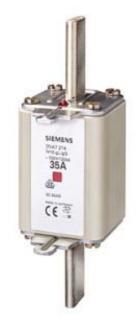

#### 3NA7242

LV HRC FUSE LINK GL/GG WITH NON-INSULATED GRIP LUGS WITH COMBINATION INDICATOR SIZE 2, 224A, AC 500V/DC 440V

Similar to image

| Technical data:                                          |                              |     |                   |                   |
|----------------------------------------------------------|------------------------------|-----|-------------------|-------------------|
| Current / for AC / rated value                           | А                            | 224 |                   |                   |
| Operating class of the fuse link                         |                              | gG  |                   |                   |
| Size of the fallback-system / acc. to DIN EN 60269-1     |                              | NH2 |                   |                   |
| Supply voltage                                           |                              |     |                   |                   |
| • for AC / rated value                                   | V                            | 500 |                   |                   |
| • for DC                                                 | V                            | 440 |                   |                   |
| Switching capacity current                               |                              |     |                   |                   |
| • in accordance with IEC 60947-2 / rated value           | kA                           | 120 |                   |                   |
| • with DC / in accordance with IEC 60947-2 / rated value | kA                           | 25  |                   |                   |
| Design of an identification indicator                    | Combir                       |     | ination alarms    |                   |
| Certificates/approvals:                                  |                              |     |                   |                   |
| General Product Approval                                 | Declaration of<br>Conformity |     | Test Certificates | Shipping Approval |