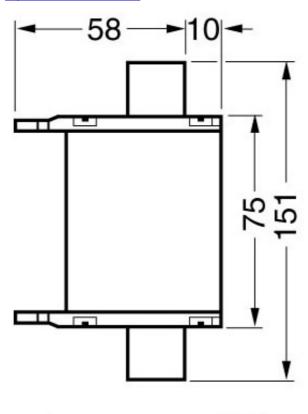

#### 3NA7242

LV HRC FUSE LINK GL/GG WITH NON-INSULATED GRIP LUGS WITH COMBINATION INDICATOR SIZE 2, 224A, AC 500V/DC 440V

Similar to image

| Technical data:                                          |                              |     |                   |                   |
|----------------------------------------------------------|------------------------------|-----|-------------------|-------------------|
| Current / for AC / rated value                           | А                            | 224 |                   |                   |
| Operating class of the fuse link                         |                              | gG  |                   |                   |
| Size of the fallback-system / acc. to DIN EN 60269-1     |                              | NH2 |                   |                   |
| Supply voltage                                           |                              |     |                   |                   |
| • for AC / rated value                                   | V                            | 500 |                   |                   |
| • for DC                                                 | V                            | 440 |                   |                   |
| Switching capacity current                               |                              |     |                   |                   |
| • in accordance with IEC 60947-2 / rated value           | kA                           | 120 |                   |                   |
| • with DC / in accordance with IEC 60947-2 / rated value | kA                           | 25  |                   |                   |
| Design of an identification indicator                    | Combir                       |     | ination alarms    |                   |
| Certificates/approvals:                                  |                              |     |                   |                   |
| General Product Approval                                 | Declaration of<br>Conformity |     | Test Certificates | Shipping Approval |