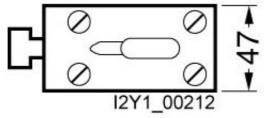

#### 3NA7242

LV HRC FUSE LINK GL/GG WITH NON-INSULATED GRIP LUGS WITH COMBINATION INDICATOR SIZE 2, 224A, AC 500V/DC 440V

Similar to image

| Technical data:                                          |                              |     |                   |                   |
|----------------------------------------------------------|------------------------------|-----|-------------------|-------------------|
| Current / for AC / rated value                           | А                            | 224 |                   |                   |
| Operating class of the fuse link                         |                              | gG  |                   |                   |
| Size of the fallback-system / acc. to DIN EN 60269-1     |                              | NH2 |                   |                   |
| Supply voltage                                           |                              |     |                   |                   |
| • for AC / rated value                                   | V                            | 500 |                   |                   |
| • for DC                                                 | V                            | 440 |                   |                   |
| Switching capacity current                               |                              |     |                   |                   |
| • in accordance with IEC 60947-2 / rated value           | kA                           | 120 |                   |                   |
| • with DC / in accordance with IEC 60947-2 / rated value | kA                           | 25  |                   |                   |
| Design of an identification indicator                    | Combir                       |     | ination alarms    |                   |
| Certificates/approvals:                                  |                              |     |                   |                   |
| General Product Approval                                 | Declaration of<br>Conformity |     | Test Certificates | Shipping Approval |