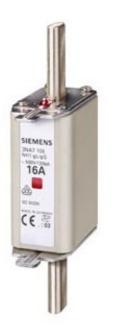

# **SIEMENS**

Product data sheet 3NA7142

LV HRC FUSE LINK GL/GG WITH NON-INSULATED GRIP LUGS WITH COMBINATION INDICATOR SIZE 1, 224A, AC 500V/DC 440V

#### Similar to image

| Technical data:                                          |    |                    |
|----------------------------------------------------------|----|--------------------|
| Current / for AC / rated value                           | А  | 224                |
| Operating class of the fuse link                         |    | gG                 |
| Size of the fallback-system / acc. to DIN EN 60269-1     |    | NH1                |
| Supply voltage                                           |    |                    |
| • for AC / rated value                                   | V  | 500                |
| • for DC                                                 | V  | 440                |
| Switching capacity current                               |    |                    |
| • in accordance with IEC 60947-2 / rated value           | kA | 120                |
| • with DC / in accordance with IEC 60947-2 / rated value | kA | 25                 |
| Design of an identification indicator                    |    | Combination alarms |
| Ambient temperature                                      |    |                    |
| • minimum                                                | °C | -5                 |
| • maximum                                                | °C | 40                 |