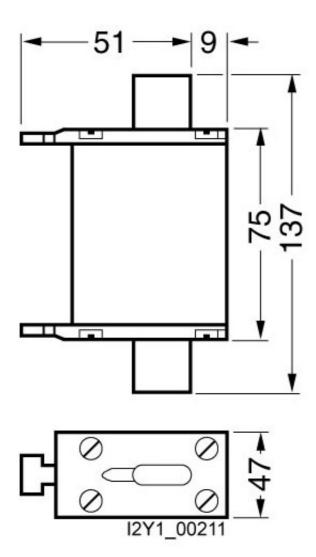

http://support.automation.siemens.com/WW/view/en/3NA7142/all

Image database (product images, 2D dimension drawings, 3D models, device circuit diagrams, ...)

 $\underline{\text{http://www.automation.siemens.com/bilddb/cax\_en.aspx?mlfb=3NA7142}}$ 