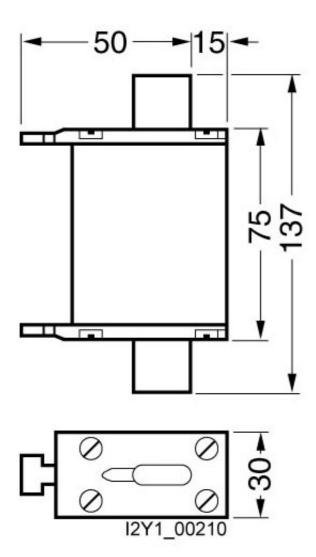

#### Similar to image

| Technical data:                                          |    |                    |
|----------------------------------------------------------|----|--------------------|
| Current / for AC / rated value                           | Α  | 80                 |
| Operating class of the fuse link                         |    | gG                 |
| Size of the fallback-system / acc. to DIN EN 60269-1     |    | NH1                |
| Supply voltage                                           |    |                    |
| • for AC / rated value                                   | V  | 500                |
| • for DC                                                 | V  | 440                |
| Switching capacity current                               |    |                    |
| • in accordance with IEC 60947-2 / rated value           | kA | 120                |
| • with DC / in accordance with IEC 60947-2 / rated value | kA | 25                 |
| Design of an identification indicator                    |    | Combination alarms |
| Ambient temperature                                      |    |                    |
| • minimum                                                | °C | -5                 |
| • maximum                                                | °C | 40                 |