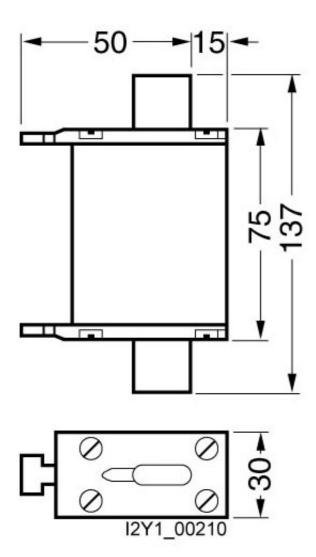

#### Similar to image

| Technical data:                                          |    |                    |
|----------------------------------------------------------|----|--------------------|
| Current / for AC / rated value                           | А  | 35                 |
| Operating class of the fuse link                         |    | gG                 |
| Size of the fallback-system / acc. to DIN EN 60269-1     |    | NH1                |
| Supply voltage                                           |    |                    |
| • for AC / rated value                                   | V  | 500                |
| • for DC                                                 | V  | 440                |
| Switching capacity current                               |    |                    |
| • in accordance with IEC 60947-2 / rated value           | kA | 120                |
| • with DC / in accordance with IEC 60947-2 / rated value | kA | 25                 |
| Design of an identification indicator                    |    | Combination alarms |
| Ambient temperature                                      |    |                    |
| • minimum                                                | °C | -5                 |
| • maximum                                                | °C | 40                 |