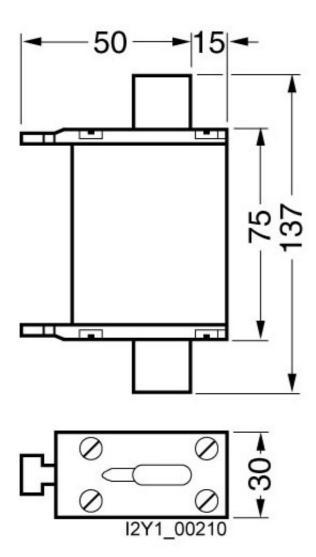

http://support.automation.siemens.com/WW/view/en/3NA6122/all

Image database (product images, 2D dimension drawings, 3D models, device circuit diagrams, ...)

 $\underline{\text{http://www.automation.siemens.com/bilddb/cax\_en.aspx?mlfb=3NA6122}}$ 