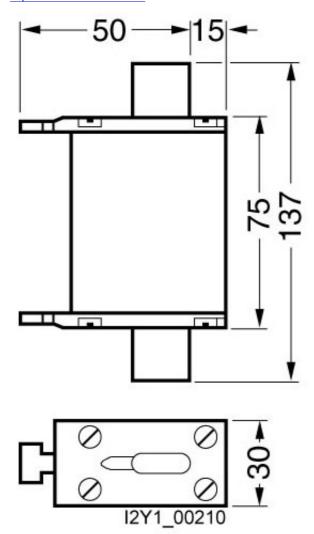

## **SIEMENS**

Product data sheet 3NA6107

LV HRC FUSE LINK GL/GG WITH INSULATED GRIP LUGS WITH COMBINATION INDICATOR SIZE 1, 20A, AC 500V/DC 440V

### Similar to image

| Technical data:                                          |    |                    |
|----------------------------------------------------------|----|--------------------|
| Current / for AC / rated value                           | А  | 20                 |
| Operating class of the fuse link                         |    | gG                 |
| Size of the fallback-system / acc. to DIN EN 60269-1     |    | NH1                |
| Supply voltage                                           |    |                    |
| • for AC / rated value                                   | V  | 500                |
| • for DC                                                 | V  | 440                |
| Switching capacity current                               |    |                    |
| • in accordance with IEC 60947-2 / rated value           | kA | 120                |
| • with DC / in accordance with IEC 60947-2 / rated value | kA | 25                 |
| Design of an identification indicator                    |    | Combination alarms |
| Ambient temperature                                      |    |                    |
| • minimum                                                | °C | -5                 |
| • maximum                                                | °C | 40                 |