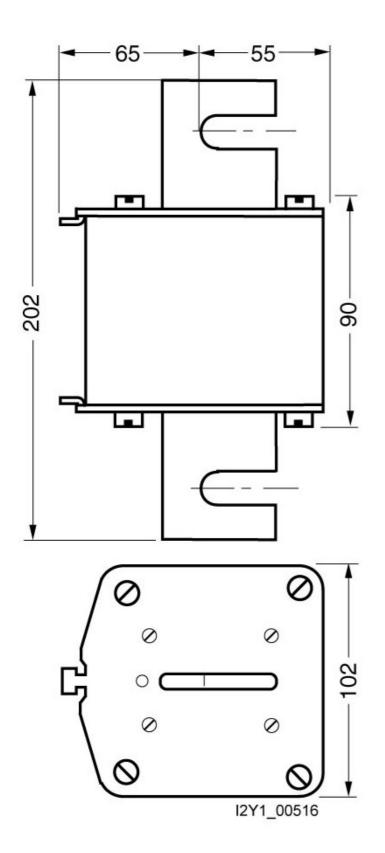

http://support.automation.siemens.com/WW/view/en/3NA3482/all

Image database (product images, 2D dimension drawings, 3D models, device circuit diagrams, ...) http://www.automation.siemens.com/bilddb/cax\_en.aspx?mlfb=3NA3482